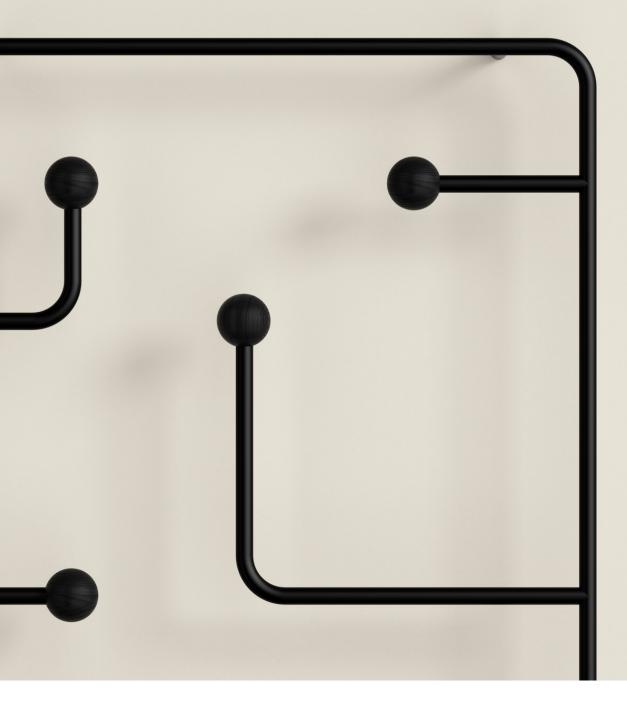

Karakter INFO SHEET

Hang Around is an updated version of the classic coat rack. Spacious and sturdy, Derek McLeod's Hang Around has a soft, rounded expression that contrasts well to the sturdiness of the design.

The dedicated pegs and their respective bars will add a welcoming and distinctive vibe to hallways and bedrooms, waiting areas, hotels, and restaurants.

Produced in metal, the Hang Around is available in  $\boldsymbol{\alpha}$ large version with seven pegs, and in a small version with four pegs.

### PRODUCT DATA

| Design       | Derek McLeod. 2023                           |
|--------------|----------------------------------------------|
| Product type | Coat rack                                    |
| Environment  | Indoor                                       |
| Materials    | Structure and pegs in steel with powder coat |