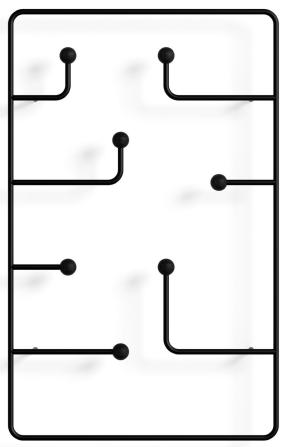

Karakter INFO SHEET

Hang Around is an updated version of the classic coat rack. Spacious and sturdy, Derek McLeod's Hang Around has a soft, rounded expression that contrasts well to the sturdiness of the design.

The dedicated pegs and their respective bars will add a welcoming and distinctive vibe to hallways and bedrooms, waiting areas, hotels, and restaurants.

Produced in metal, the Hang Around is available in  $\boldsymbol{\alpha}$ large version with seven pegs, and in a small version with four pegs.