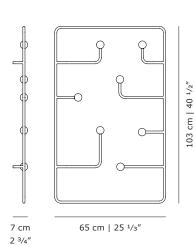

Karakter INFO SHEET

Hang Around is an updated version of the classic coat rack. Spacious and sturdy, Derek McLeod's Hang Around has a soft, rounded expression that contrasts well to the sturdiness of the design.

The dedicated pegs and their respective bars will add a welcoming and distinctive vibe to hallways and bedrooms, waiting areas, hotels, and restaurants.

Produced in metal, the Hang Around is available in  $\boldsymbol{\alpha}$ large version with seven pegs, and in a small version with four pegs.

### PRODUCT DATA

| Design       | Derek McLeod. 2023                           |
|--------------|----------------------------------------------|
| Product type | Coat rack                                    |
| Environment  | Indoor                                       |
| Materials    | Structure and pegs in steel with powder coat |