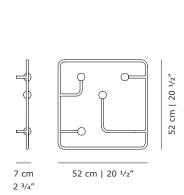

The dedicated pegs and their respective bars will add a welcoming and distinctive vibe to hallways and bedrooms, waiting areas, hotels, and restaurants.

Produced in metal, the Hang Around is available in  $\boldsymbol{\alpha}$ large version with seven pegs, and in a small version with four pegs.

### PRODUCT DATA

| Design       | Derek McLeod. 2023                           |
|--------------|----------------------------------------------|
| Product type | Coat rack                                    |
| Environment  | Indoor                                       |
| Materials    | Structure and pegs in steel with powder coat |