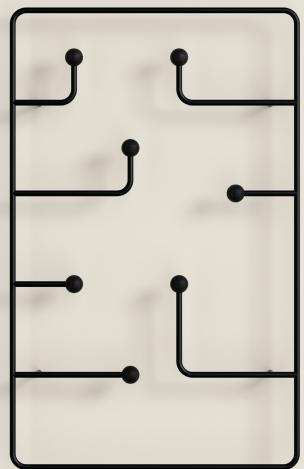

Karakter INFO SHEET

Hang Around is an updated version of the classic coat rack. Spacious and sturdy, Derek McLeod's Hang Around has a soft, rounded expression that contrasts well to the sturdiness of the design.

The dedicated pegs and their respective bars will add a welcoming and distinctive vibe to hallways and bedrooms, waiting areas, hotels, and restaurants.

Produced in metal, the Hang Around is available in  $\boldsymbol{\alpha}$ large version with seven pegs, and in a small version with four pegs.