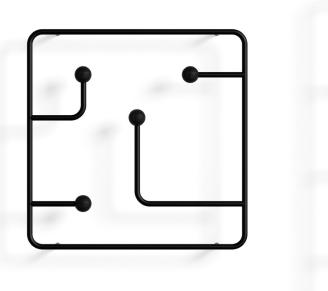

Karakter INFO SHEET

Hang Around is an updated version of the classic coat rack. Spacious and sturdy, Derek McLeod's Hang Around has a soft, rounded expression that contrasts well to the sturdiness of the design.

The dedicated pegs and their respective bars will add a welcoming and distinctive vibe to hallways and bedrooms, waiting areas, hotels, and restaurants.

Produced in metal, the Hang Around is available in  $\boldsymbol{\alpha}$ large version with seven pegs, and in a small version with four pegs.