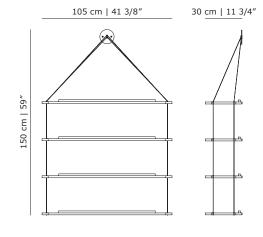

Karakter INFO SHEET

Originally designed in 1957, perfected over the years, and produced by Bernini in 1966. Seeking to pare down the structure of a bookcase to the absolute minimum, Castiglioni decided to hang the shelves on knots in two cords fixed to a single point on the wall.

#### PRODUCT DATA

| Design       | Achille and<br>Pier Giacomo Castiglioni. 1957              |
|--------------|------------------------------------------------------------|
| Product type | Shelving unit                                              |
| Environment  | Indoor                                                     |
| Materials    | Solid oak, black stained and lacquered or clear lacquered. |
|              |                                                            |