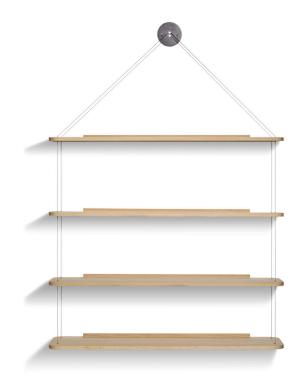

### Finishes

Black stained Black lacquered

Natural oak Clear lacquered

Karakter INFO SHEET

Founded on rebellious curiosity and a passion for the unique, Karakter is a bit out of the ordinary. Rooted in the proud Danish design tradition, but always maintaining an international outlook, Karakter presents a striking portfolio of furniture, lighting and objects from designers who have already written the history of design to those who are aspiring to write the future. All designers collaborating with Karakter are curated for their ideas and creativity and shared by all of them is an inspiring level of curiosity and an uncompromising take on their work.

## ARTICLE CODES

| 201463 | Libreria Pensile, black stained oak |
|--------|-------------------------------------|
| 201464 | Libreria Pensile, natural oak       |