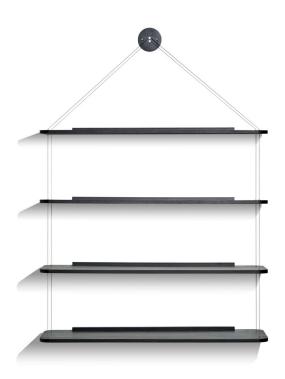

### Finishes

Black stained Black lacquered

Natural oak Clear lacquered

Karakter INFO SHEET

Founded on rebellious curiosity and a passion for the unique, Karakter is a bit out of the ordinary. Rooted in the proud Danish design tradition, but always maintaining an international outlook, Karakter presents a striking portfolio of furniture, lighting and objects from designers who have already written the history of design to those who are aspiring to write the future. All designers collaborating with Karakter are curated for their ideas and creativity and shared by all of them is an inspiring level of curiosity and an uncompromising take on their work.

## ARTICLE CODES

| 201463 | Libreria Pensile, black stained oak |
|--------|-------------------------------------|
| 201464 | Libreria Pensile, natural oak       |