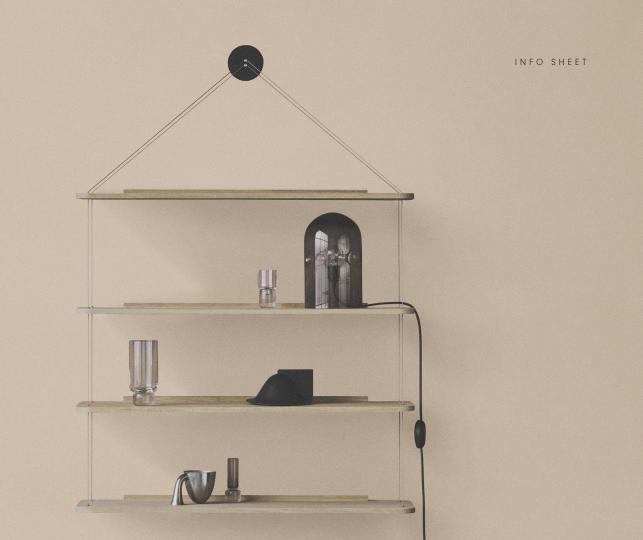

Karakter INFO SHEET

Originally designed in 1957, perfected over the years, and produced by Bernini in 1966. Seeking to pare down the structure of a bookcase to the absolute minimum, Castiglioni decided to hang the shelves on knots in two cords fixed to a single point on the wall.

50 years after it was launched it is still relevant, elegant, and very Castiglioni.

#### PRODUCT DATA

| Design       | Achille and<br>Pier Giacomo Castiglioni. 1957              |
|--------------|------------------------------------------------------------|
| Product type | Shelving unit                                              |
| Environment  | Indoor                                                     |
| Materials    | Solid oak, black stained and lacquered or clear lacquered. |
|              |                                                            |