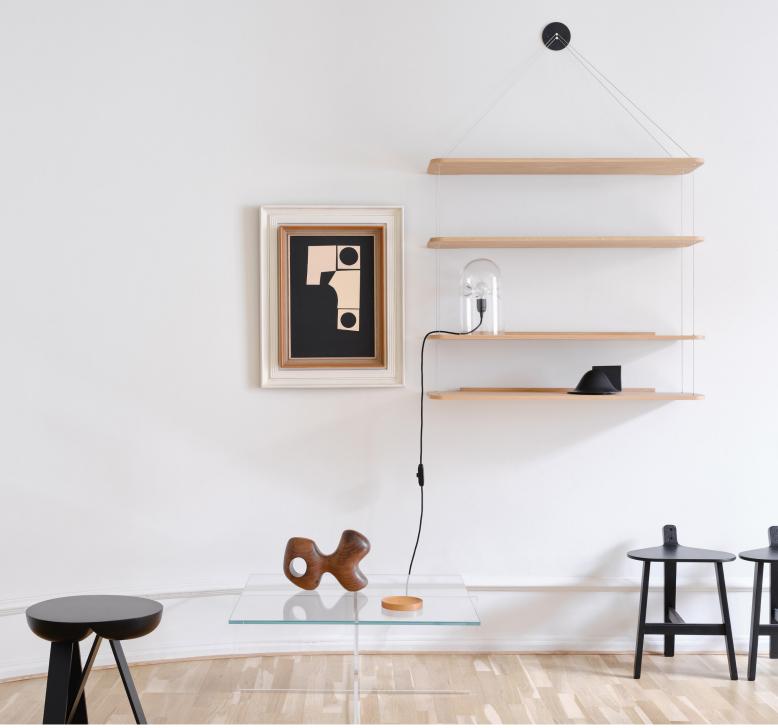

Karakter INFO SHEET

Originally designed in 1957, perfected over the years, and produced by Bernini in 1966. Seeking to pare down the structure of a bookcase to the absolute minimum, Castiglioni decided to hang the shelves on knots in two cords fixed to a single point on the wall.

50 years after it was launched it is still relevant, elegant, and very Castiglioni.