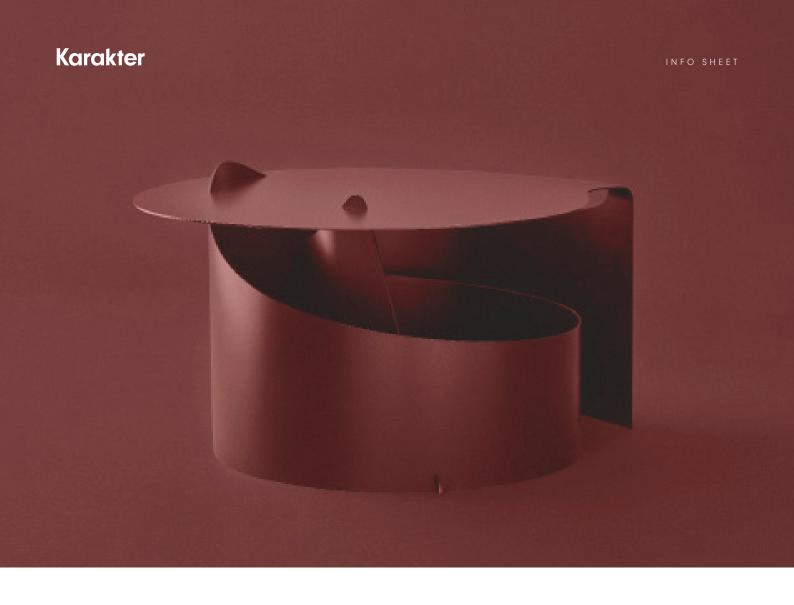

A single sheet of steel rolled in one smooth motion into a self-supporting construction. Aldo Bakker's exquisite sense of merging colour, material and form has come into play to create an occasional table with an effortlessly sculptural appeal.

## PRODUCT DATA

| Design       | Aldo Bakker. 2015 |
|--------------|-------------------|
| Product type | Occasional table  |
| Environment  | Indoor            |
| Materials    | Steel             |
| Finish       | Matte lacquered   |