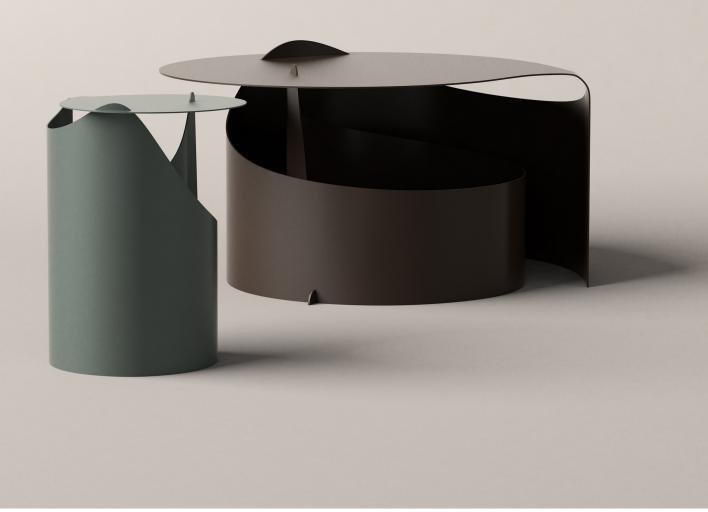

A single sheet of steel rolled in one smooth motion into a self-supporting construction. Aldo Bakker's exquisite sense of merging colour, material and form has come into play to create an occasional table with an effortlessly sculptural appeal.

# ARTICLE CODES

| 201409 | Coffee Table lounge, dark sepia      |
|--------|--------------------------------------|
| 201786 | Coffee Table lounge, dark terracotta |
| 202152 | Coffee Table lounge, dusty green     |