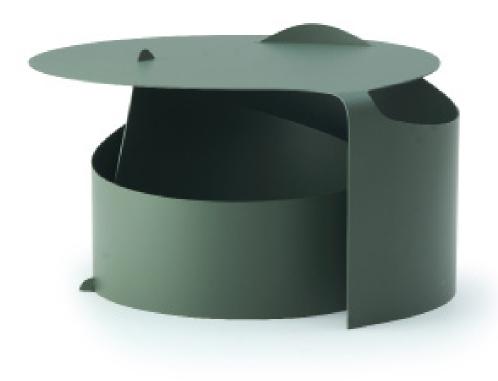

A single sheet of steel rolled in one smooth motion into a self-supporting construction. Aldo Bakker's exquisite sense of merging colour, material and form has come into play to create an occasional table with an effortlessly sculptural appeal.

## PRODUCT DATA

| Design       | Aldo Bakker. 2015 |
|--------------|-------------------|
| Product type | Occasional table  |
| Environment  | Indoor            |
| Materials    | Steel             |
| Finish       | Matte lacquered   |