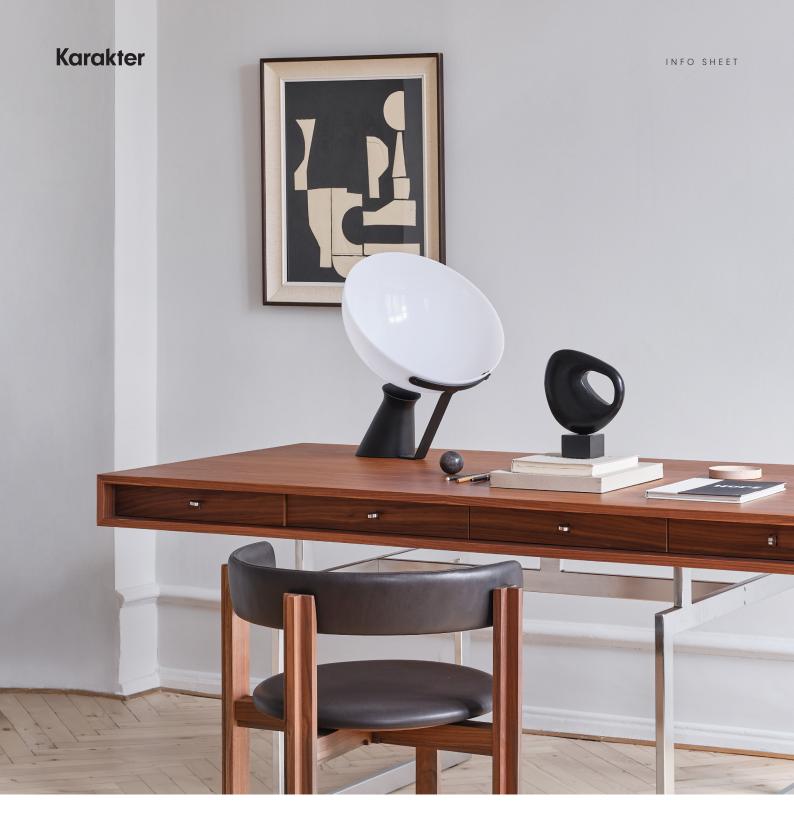

# Karakter

Esteemed for his researched and controlled approach to materials, Italian architect, sculptor and designer Angelo Mangiarotti created the almost gravity-defying Aida lamp with its visual disconnect between the base and shade and a pleasing ambient light.

Referencing principles of his hailed architecture, where slim, elegant pillars support large and heavy ceilings in an almost impossible lift, Mangiarotti conceived Aida's beautifully poised silhouette.