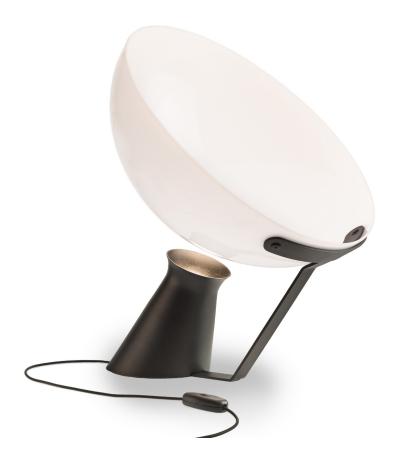

# Karakter

Esteemed for his researched and controlled approach to materials, Italian architect, sculptor and designer Angelo Mangiarotti created the almost gravity-defying Aida lamp with its visual disconnect between the base and shade and a pleasing ambient light.

Referencing principles of his hailed architecture, where slim, elegant pillars support large and heavy ceilings in an almost impossible lift, Mangiarotti conceived Aida's beautifully poised silhouette.