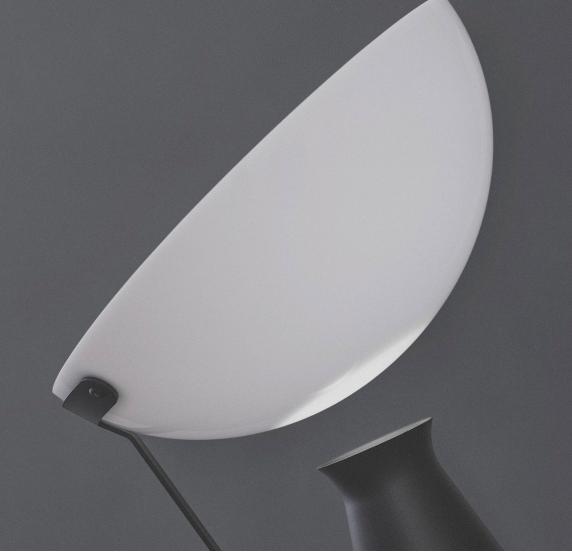

# Karakter

Esteemed for his researched and controlled approach to materials, Italian architect, sculptor and designer Angelo Mangiarotti created the almost gravity-defying Aida lamp with its visual disconnect between the base and shade and a pleasing ambient light.

Referencing principles of his hailed architecture, where slim, elegant pillars support large and heavy ceilings in an almost impossible lift, Mangiarotti conceived Aida's beautifully poised silhouette.