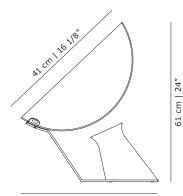

## DELIVERY

Lead time Stock (if backorder: 20 weeks)

40 cm | 15 3/4"

Founded on rebellious curiosity and a passion for the unique, Karakter is a bit out of the ordinary. Rooted in the proud Danish design tradition, but always maintaining an international outlook, Karakter presents a striking portfolio of furniture, lighting and objects from designers who have already written the history of design to those who are aspiring to write the future. All designers collaborating with Karakter are curated for their ideas and creativity and shared by all of them is an inspiring level of curiosity and an uncompromising take on their work. Boasting both the relevant and honest, the beautiful, the playful and the expressive, all designs have a clear, undeniable character. Ready to spark curiosity and start conversations.