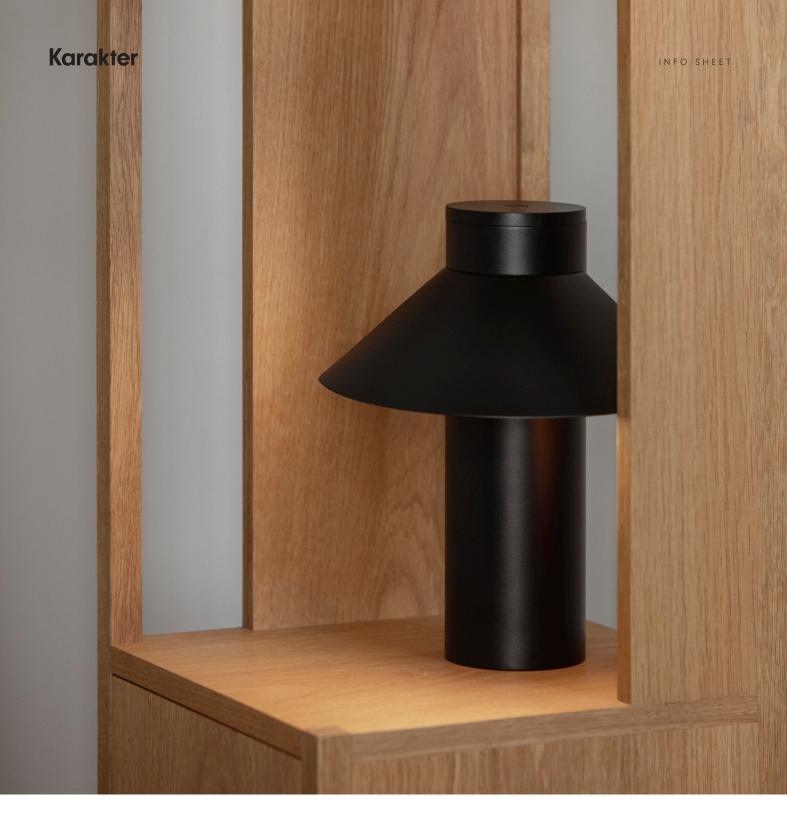

Riscio Design Joe Colombo Year 1968

### Joe Colombo

Prolific Italian architect and designer Joe Colombo, born Cesare Colombo, believed in democratic and functional design, meant to be used in many different ways - all for the benefit of the user. Ahead of his time, Colombo relied on emerging material and the latest technologies to design futuristic "machines for living", many of which have become icons for a new way of living.

## PRODUCT DATA

| PRODUCT DATA   |                                                                    |
|----------------|--------------------------------------------------------------------|
| Design         | Joe Colombo. 1968                                                  |
| Product type   | Table lamp                                                         |
| Environment    | Indoor                                                             |
| Materials      | Aluminium with powder coating                                      |
| Cord           | 2m black (white on white lamp)<br>rubber cord                      |
| Dimmer         | Stepless touch dimmer integrated in<br>lamp top                    |
| Light source   | 6W 3.000K LED CRI>90 (built-in)                                    |
| Power supply   | Switching 230V/110V (included)<br>EU/UK/AU/US/JP/CN plugs included |
| Certifications | CE, UL                                                             |