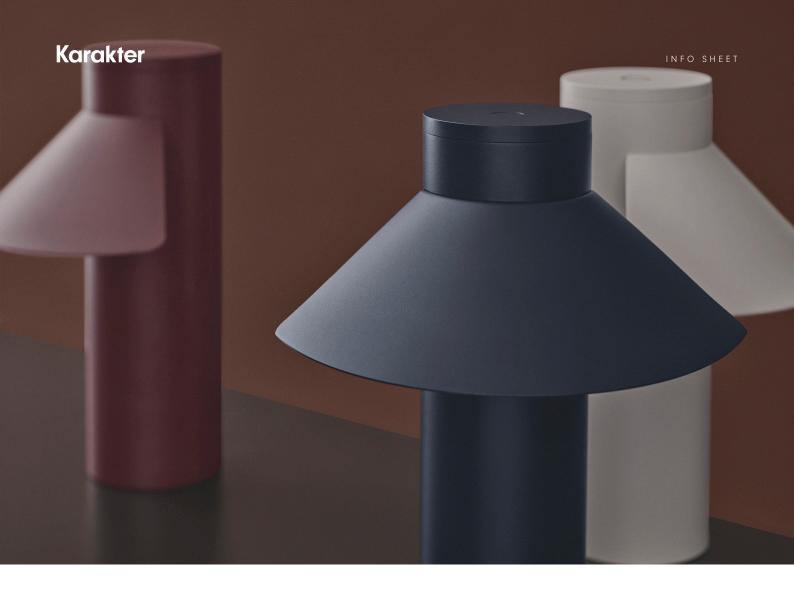

## PRODUCT DATA

| PRODUCT DATA   |                                                                    |
|----------------|--------------------------------------------------------------------|
| Design         | Joe Colombo. 1968                                                  |
| Product type   | Table lamp                                                         |
| Environment    | Indoor                                                             |
| Materials      | Aluminium with powder coating                                      |
| Cord           | 2m black (white on white lamp)<br>rubber cord                      |
| Dimmer         | Stepless touch dimmer integrated in<br>lamp top                    |
| Light source   | 6W 3.000K LED CRI>90 (built-in)                                    |
| Power supply   | Switching 230V/110V (included)<br>EU/UK/AU/US/JP/CN plugs included |
| Certifications | CE, UL                                                             |

# Colours