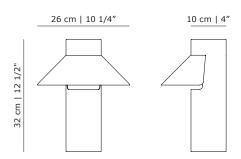

## PRODUCT DATA

| PRODUCT DATA   |                                                                    |
|----------------|--------------------------------------------------------------------|
| Design         | Joe Colombo. 1968                                                  |
| Product type   | Table lamp                                                         |
| Environment    | Indoor                                                             |
| Materials      | Aluminium with powder coating                                      |
| Cord           | 2m black (white on white lamp)<br>rubber cord                      |
| Dimmer         | Stepless touch dimmer integrated in<br>lamp top                    |
| Light source   | 6W 3.000K LED CRI>90 (built-in)                                    |
| Power supply   | Switching 230V/110V (included)<br>EU/UK/AU/US/JP/CN plugs included |
| Certifications | CE, UL                                                             |