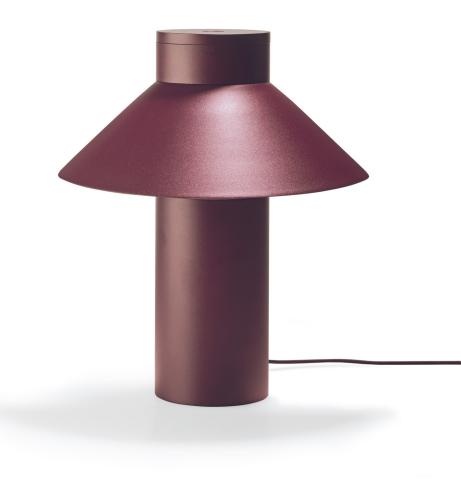

## PRODUCT DATA

| PRODUCT DATA   |                                                                    |
|----------------|--------------------------------------------------------------------|
| Design         | Joe Colombo. 1968                                                  |
| Product type   | Table lamp                                                         |
| Environment    | Indoor                                                             |
| Materials      | Aluminium with powder coating                                      |
| Cord           | 2m black (white on white lamp)<br>rubber cord                      |
| Dimmer         | Stepless touch dimmer integrated in<br>lamp top                    |
| Light source   | 6W 3.000K LED CRI>90 (built-in)                                    |
| Power supply   | Switching 230V/110V (included)<br>EU/UK/AU/US/JP/CN plugs included |
| Certifications | CE, UL                                                             |

# Colours